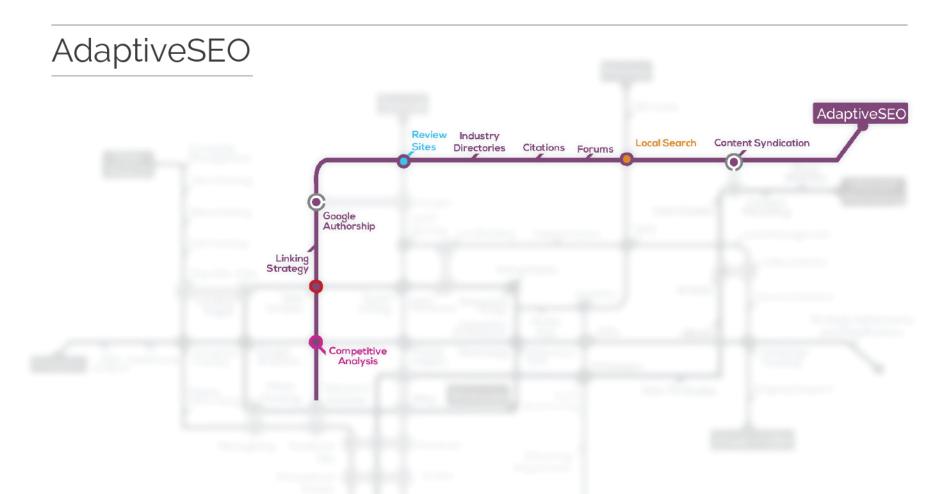

54% of marketers surveyed believe there will be increased adoption and usage of SEO in 2015.