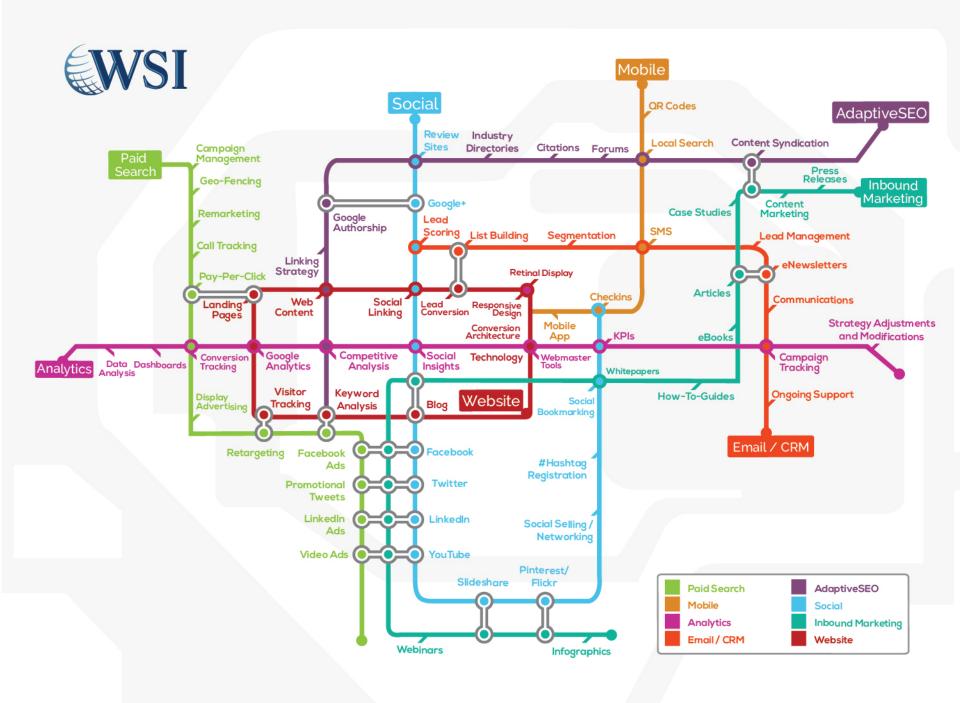

## WSI Digital System Map

The Digital Landscape Might be a Little More Complex Than You Think

SEO is alive and well, ya'll! More importantly, it's on the rise!

54% of marketers surveyed believe there will be increased adoption and usage of SEO in 2015.