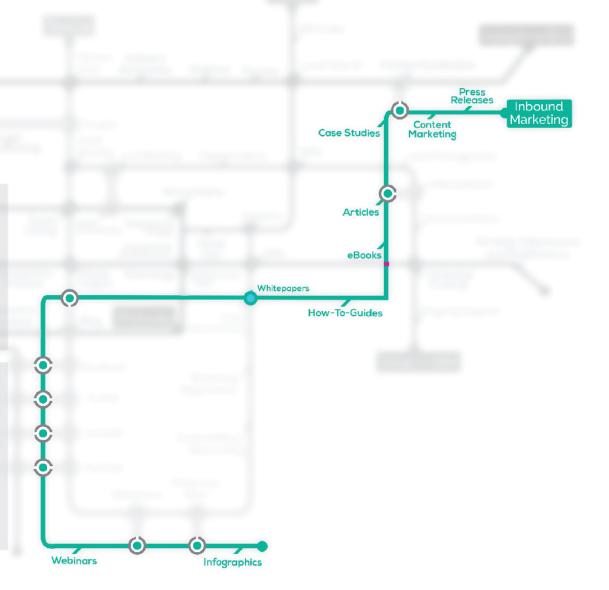

## Inbound Marketing

We're all for throwing tradition out the window when it comes to marketing.

B2B Companies that blog only 1-2 times per month generate up to 70% more leads than those that don't.

Consumers are smitten with their smartphones, so it's time that brands followed suit! Mobile commerce will account for 24.4% of overall ecommerce revenues by the end of 2017.