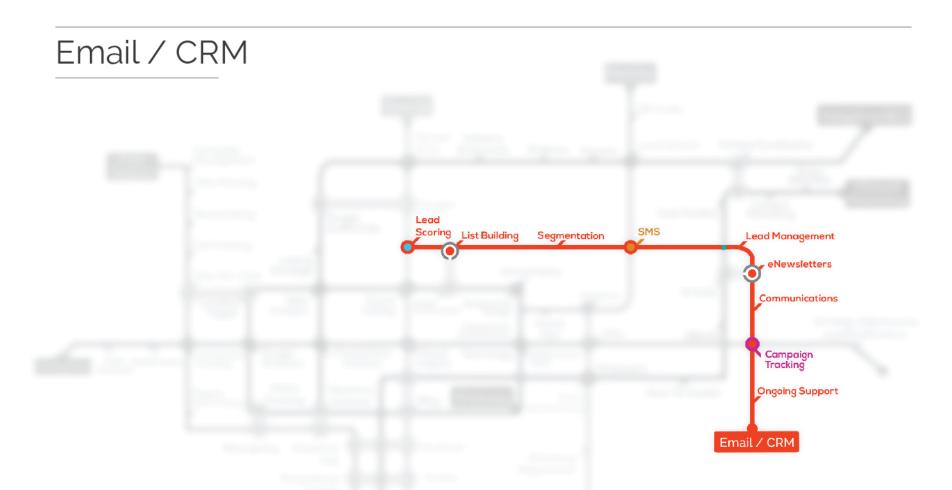

## Inbound Marketing

We're all for throwing tradition out the window when it comes to marketing.

B2B Companies that blog only 1-2 times per month generate up to 70% more leads than those that don't.

Consumers are smitten with their smartphones, so it's time that brands followed suit! Mobile commerce will account for 24.4% of overall ecommerce revenues by the end of 2017.