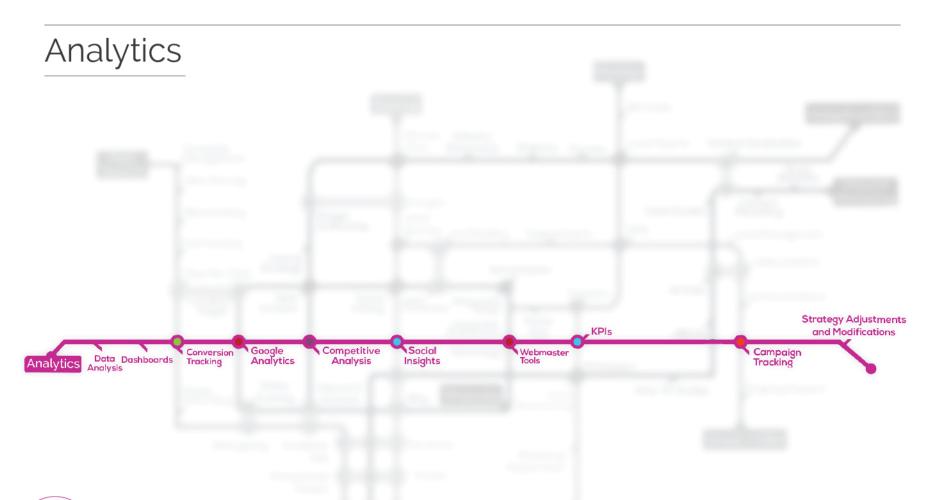

The most competitive brands out there are the ones who track, measure and adapt!

75% of the internet retailing top 500 use an A/B testing platform.

Email marketers, listen up: the early bird get the worm…and the click-throughs! 6 AM has the highest CTR of any hour.