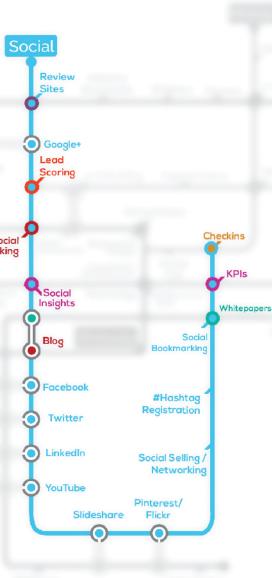

## Social

Channel your inner social Linking butterfly, because there's a plethora of engaged consumers you could be reaching!

There are over 2.2 Billion active social media users, a global penetration of 30%.